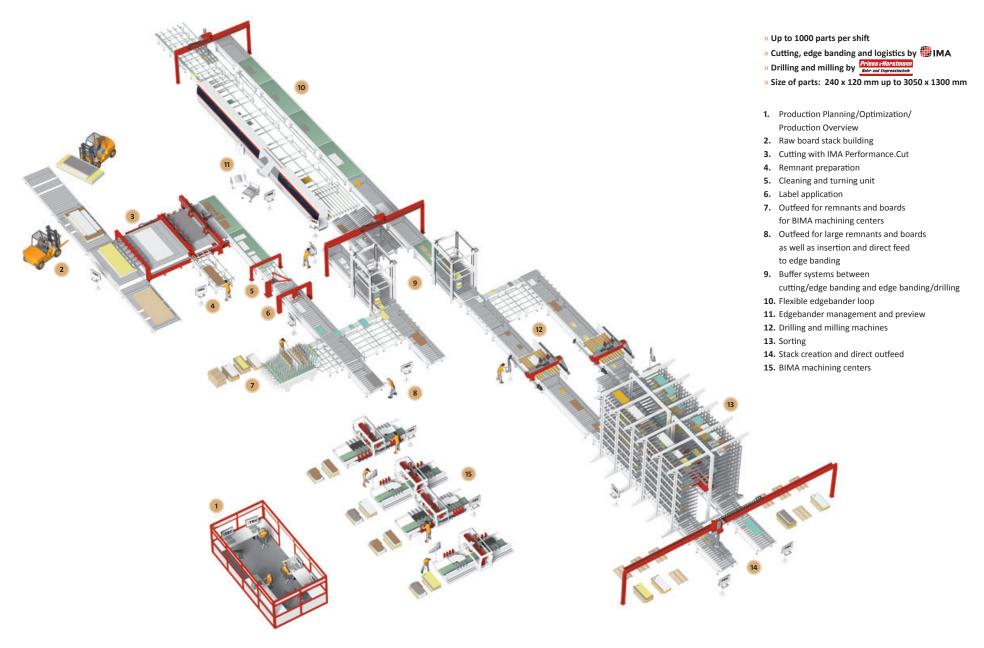

#### Intelligent and extremely flexible office tabletop production

- » Creation of pre-commissioned raw board stacks
- » Cutting of raw boards and remnants with a Performance.Cut
- » Label application
- » Outfeed for remnants and boards for CNC/BAZ
- » Buffer for edge banding
- » Automatic edgebander loop
- » Buffer for drilling
- » Automatic drilling
- » Sorting system for packing and subsequent production steps
- » Stacking system