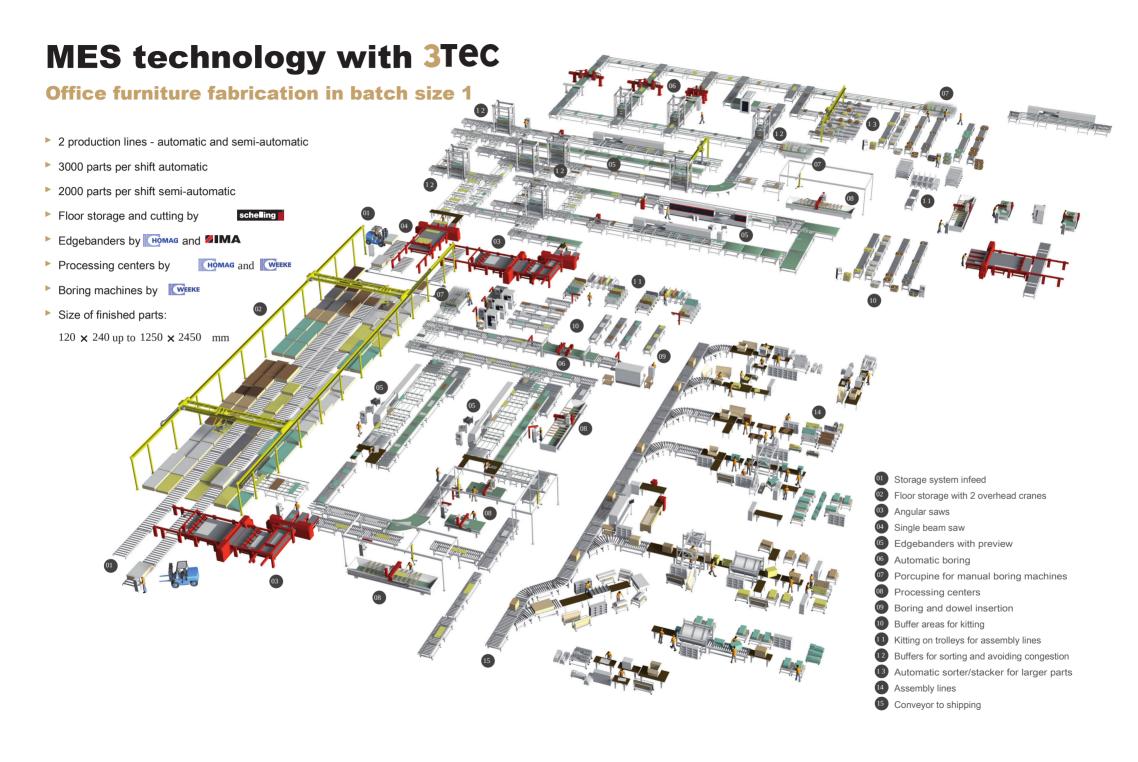

# **MES technology with 3Tec**

Office furniture fabrication, sorting and assembly in batch size 1

- Automatic floor storage for raw and reusable boards
- 2-D cutting of component parts with Schelling FH6 and 2 AH6
- Labels applied to parts automatically
- Buffer for boring
- Automatic edgebanding with 2 single-sided edgebanders three 4-pass edgebanders and one 2-pass
- Automatic boring and dowel insertion
- Sorting for assembly lines