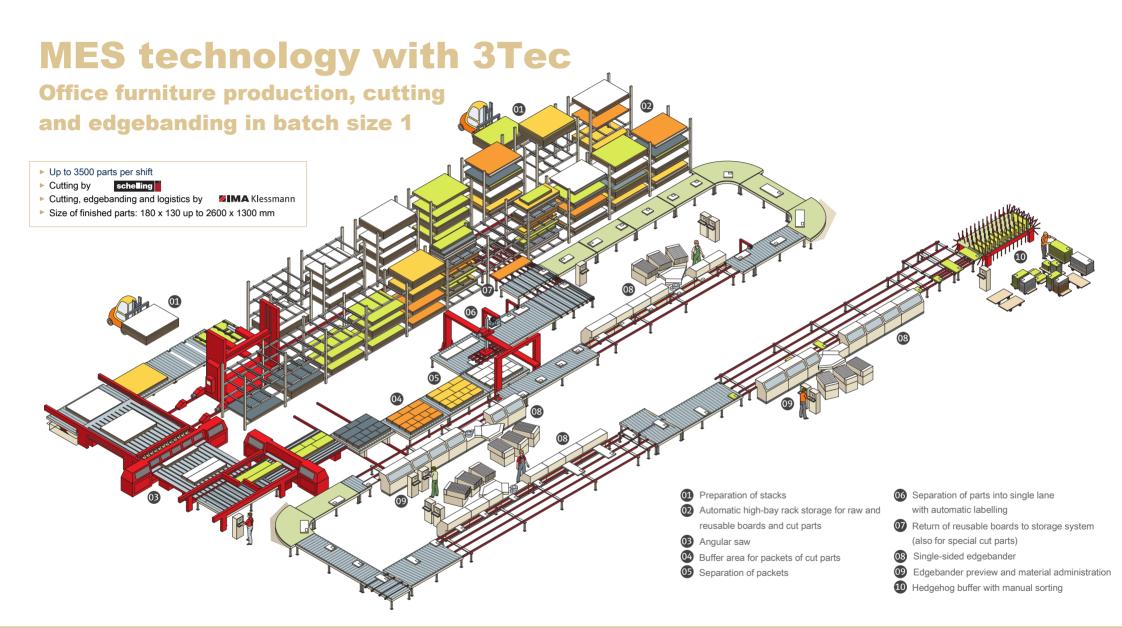

## **MES technology with 3Tec**

## Office furniture production, cutting and edgebanding in batch size 1

- Automatic high-bay rack storage for raw and reusable boards and special cut parts
- Cutting with angular saw
- Buffering of packets of cut parts
- Labelling of component parts
- Edgebanding with 4 single-sided edgebanders
- Hedgehog buffer with manual sorting

#### **Production data import and preparation**

- All data relevant to production is imported from the ERP system
- Production data stored in MS-SQL database
- Data preparation for cutting and edgebanding
- · Planning and control of the cutting plan optimizer
- Edgebander preview and edge material administration
- Handling of re-productions and quick shots