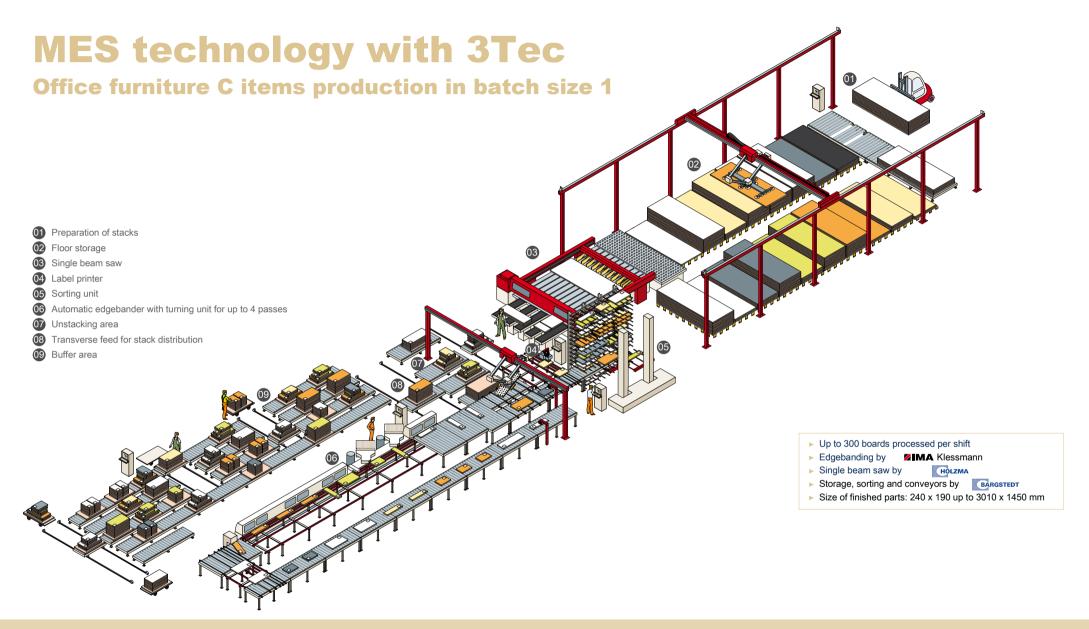

## Office furniture C items production in batch size 1

- Automatic floor storage for raw material moving single boards
- · 2-D cutting with a single beam saw
- · Labelling of component parts
- · Sorting for creation of pools
- Single-sided edgebander (up to 4 passes)
- · Unstacking and distribution to work centers