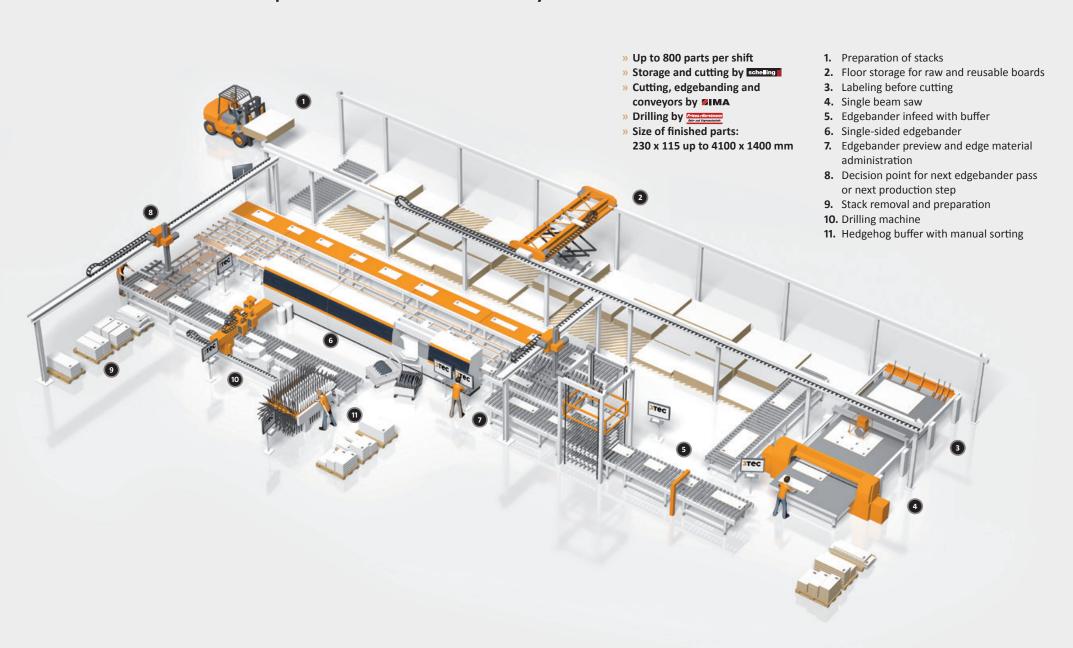

# Custom furniture parts manufacture by a cabinet maker in batch size 1

- » Automatic floor storage for raw and reusable boards
- » Labeling before cutting
- » 2-D cutting with a single beam saw
- » Buffer for maximizing edgebander infeed
- » Single-sided edgebander with automatic return feed
- » Automatic drilling machine

#### **Production data import and preparation**

- » All data relevant to production is imported from the ERP system
- » Production data stored in MS-SQL database
- » Data preparation for cutting and edgebanding
- » Planning taking account of multiple parts
- » Edgebander preview and edge material administration
- » Handling of re-productions and quick shots

#### **Control system**

- » Warehouse management and control of automatic floor storage system
- » Tracking of individual parts
- » Buffer management
- » Connections to production machines
- » Edgebander flow control management
- » Monitoring via barcode scanning
- » Inter-process feedback