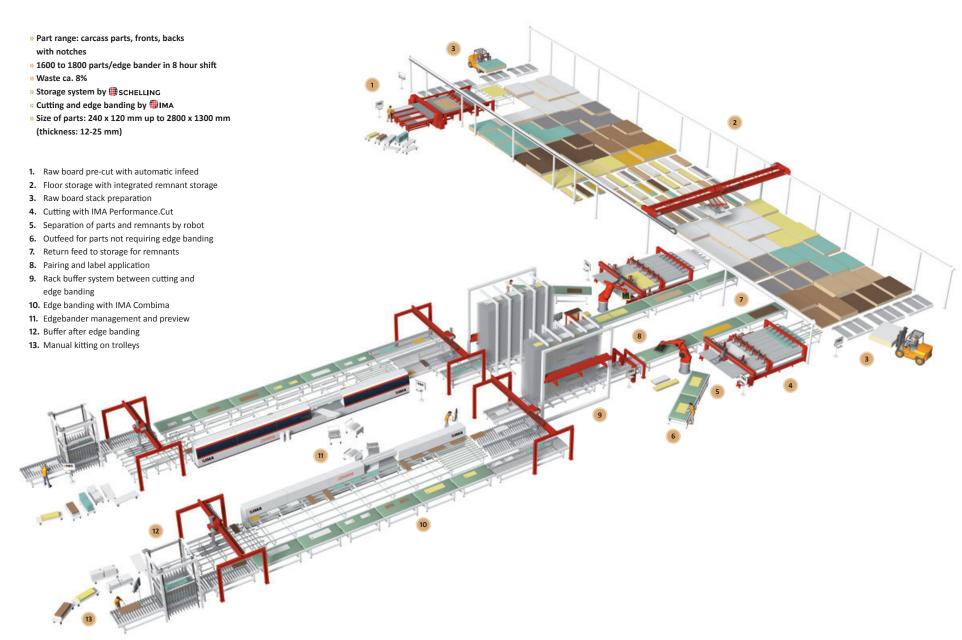

#### High-performance kitchen furniture part production in batch size 1

- » Floor storage by Schelling
- » Cutting of raw boards and remnants with 1 Performance. Cut and 1 saw
- » Removal and separation of parts and remnants by robot
- » Label application
- » Outfeed for backs immediately after cutting
- » Buffer for edge banding
- » Automatic edgebander loop
- » Buffer for kitting
- » Pre-planned kitting on varnishing trolleys