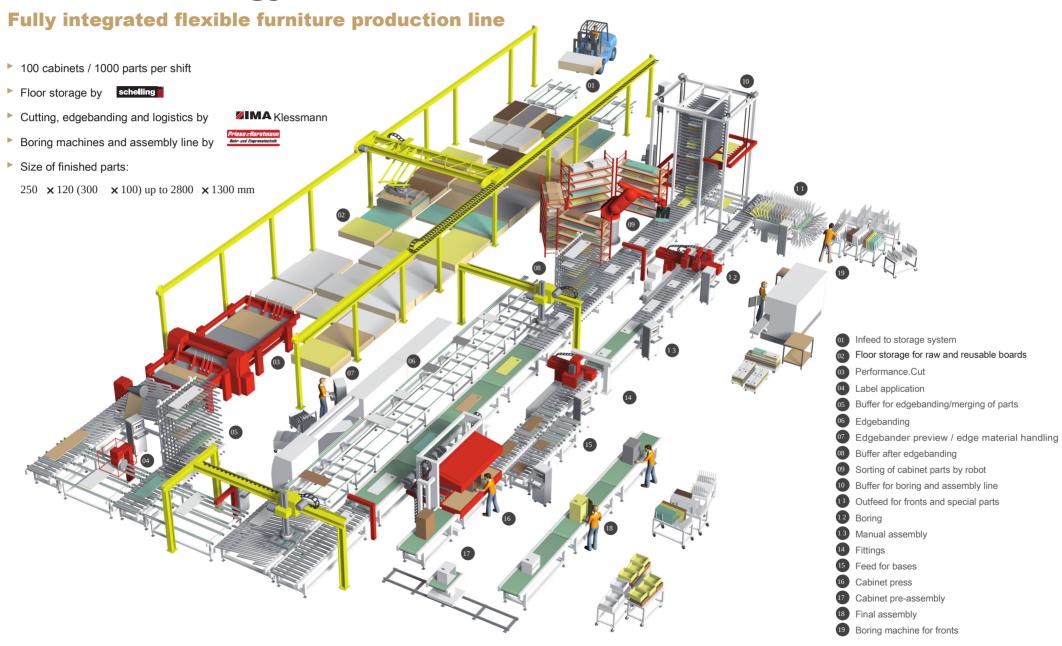

## **Fully integrated flexible furniture production line**

- Automatic floor storage for raw and reusable boards
- 2-D cutting of component parts with Performance.Cut
- Labels applied to parts automatically
- Buffer before and after edgebanding
- Automatic edgebanding with single-sided edgebander
- Sorting for assembly line
- Boring machine for fronts
- Automatic assembly line