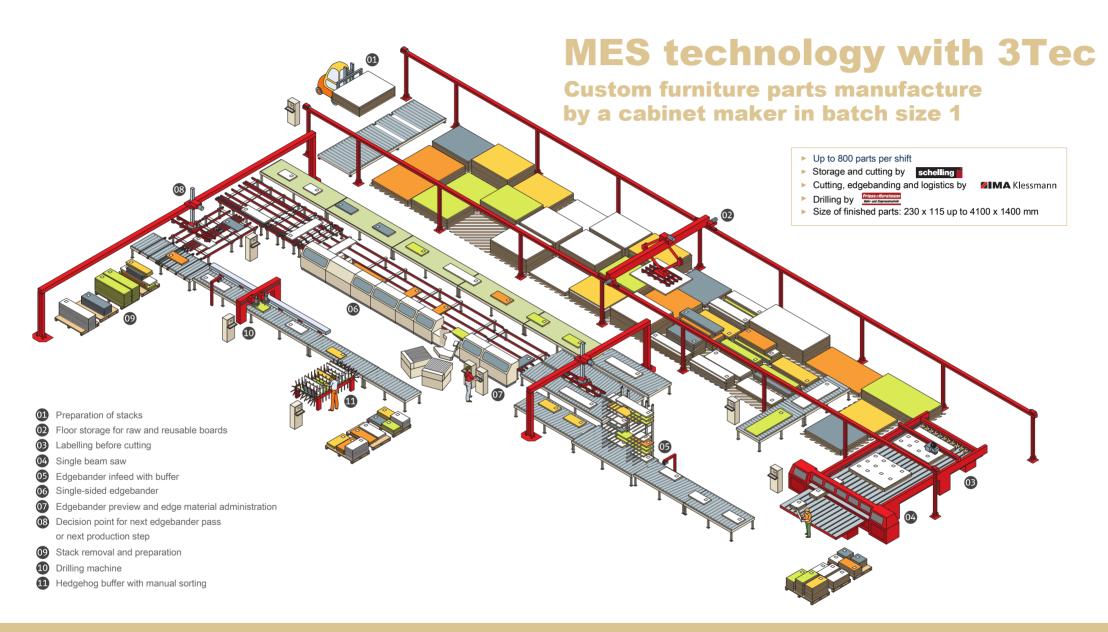

### **MES technology with 3Tec**

## **Custom furniture parts manufacture** by a cabinet maker in batch size 1

- Automatic floor storage for raw and reusable boards
- · Labelling before cutting
- 2-D cutting with a single beam saw
- Buffer for maximizing edgebander infeed
- Single-sided edgebander with automatic return feed
- Automatic drilling machine